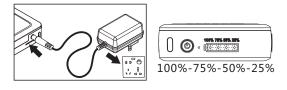

bank will be turned off automatically.

VI.Use the power adapter to charge the power bank\* When the battery is about to run out, the battery indicator blink, please charge the power bank in time.

Connect the power adapter to the AC outlet, insert the output line into the charging socket, the battery indicator will light on in turn and start charging, the fully charged will take about 4 hours, after full charged, four green indicator lights will light on.

\*Must use the power adapter of the product original specification to charge the power bank (12.6V, 1.5A)