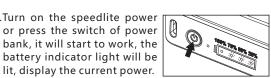

- 4.After the speedlite complete flashing, the speedlite could be charged. The red indicator will be lit when charging, and the red indicator will go out when finish charging.
- 5.After use, first turn off the speedlite, then press the power switch. When the battery indicator light goes out, the flash connector can be pulled out.
- Be sure to turn off the relevant equipment when connecting the products.

· The speedlite requires to install the battery and could works normally.

• When the speedlite is dormant, the power bank will automatically enter the closed state, and when the speedlite is wakened, the power bank will be automatically turned on to charge the speedlite.