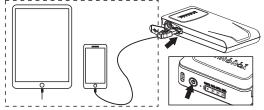

#### V.Use power bank to charge other digital devices.

1.Insert the USB cable (not included) into the power bank output socket 2 and the digital device respectively.

- 2.Press the power switch and the battery indicator light will be on, which is to start charging for digital devices (supporting mobile phones, tablet PC, etc.).
- 3.After use, press the power switch again, the indicator
- light goes out, and the power bank is turned off. Output socket 1 and output socket 2 can not use at
- the same time. • When the digital device is fully charged, the power

bank will be turned off automatically.

VI.Use the power adapter to charge the power bank\* When the battery is about to run out, the battery indicator blink, please charge the power bank in time.

Connect the power adapter to the AC outlet, insert the output line into the charging socket, the battery indicator will light on in turn and start charging, the fully charged will take about 4 hours, after full charged, four green indicator lights will light on.