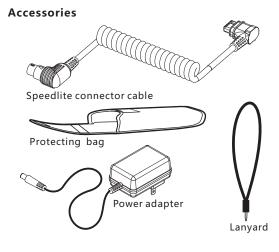

Contains items: Speedlite powe bank(1), Speedlite connector cable(1),Power adapter(1),Protecting bag(1),Lanyard (1),User manual(1)

The function of this manual are based on the test conditions of our company. Further notice will not be given if the design and specifications change.