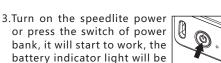

- 4.After the speedlite complete flashing, the speedlite could be charged. The red indicator will be lit when charging, and the red indicator will go out when finish charging.
- 5.After use, first turn off the speedlite, then press the power switch. When the battery indicator light goes out, the flash connector can be pulled out.
- Be sure to turn off the relevant equipment when connecting the products.