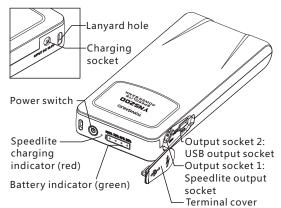

t in flammable and explosive environment.
- Do not expose children to this product.

• Do not disassemble or maintain this product. Touching the internal high voltage circuit will cause electric shock.

• Turn off the power before inserting or pulling out the flash connector.

 $\boldsymbol{\cdot}$  When using the power adapter to charge the product, please remove the product from the protective casing.

· In order to prevent speedlite from overheating, please do not flash continuously at full output more than 50 times.

If the following situation occurs, please stop using it immediately.

· The product falls or is subjected to a strong impact to expose the product.

• The speedlite connector cable is broken.

• The products emit strange smells, heat or smoke.

#### III.Name of each part





## IV.Use power bank to charge the speedlite.

1.Connect the circular terminal of the speedlite connector cable to the power bank(speedlite output socket).

2.Connect the square terminal of the speedlite connector cable to the speedlite (external power source socket).



- 4.After the speedlite complete flashing, the speedlite could be charged. The red indicator will be lit when charging, and the red indicator will go out when finish charging.
- 5.After use, first turn off the speedlite, then press the power switch. When the battery indicator light goes out, the flash connector can be pulled out.
- Be sure to turn off the relevant equipment when connecting the products.

· The speedlite requires to install the battery and could works normally.

• When the speedlite is dormant, the powe